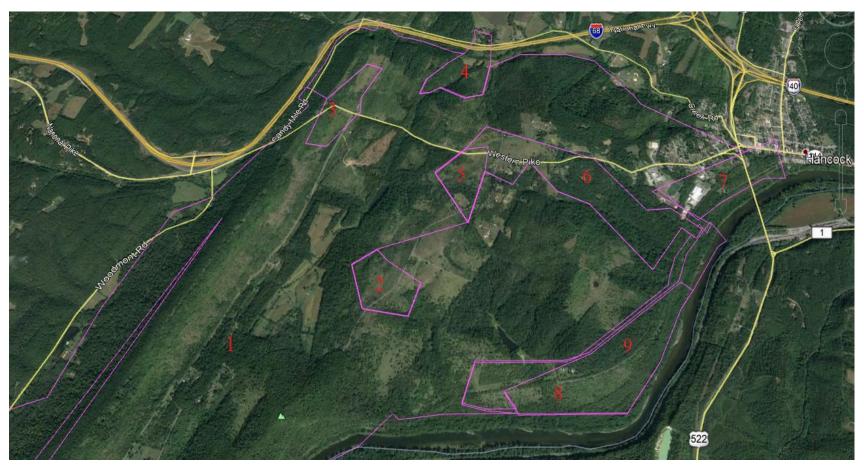

## John Ridout 1775

Dalecarlia-North

| 1. Dalecarlia-1775        | 2. Wolfs Hollow-1765     | 3. Colemores Ramble-1743          |
|---------------------------|--------------------------|-----------------------------------|
| 4. Rosburghs Delight-1761 | 5. Flints Chance-1752    | 6. Resurvey On Flints Chance-1763 |
| 7. Henthorns Rest-1740    | 8. Darlings Delight-1743 | 9. Darlings Delight-1748          |

Dalecarlia-South

| 10. Eltings Right-1743    | 11. Perryns Venture-1761 | 12. Shelbys Delight-1763 |
|---------------------------|--------------------------|--------------------------|
| 13. Potts Resurveyed-1773 | 14. Potts Pleasure-1765  | 15. Boyles Cabin-1752    |