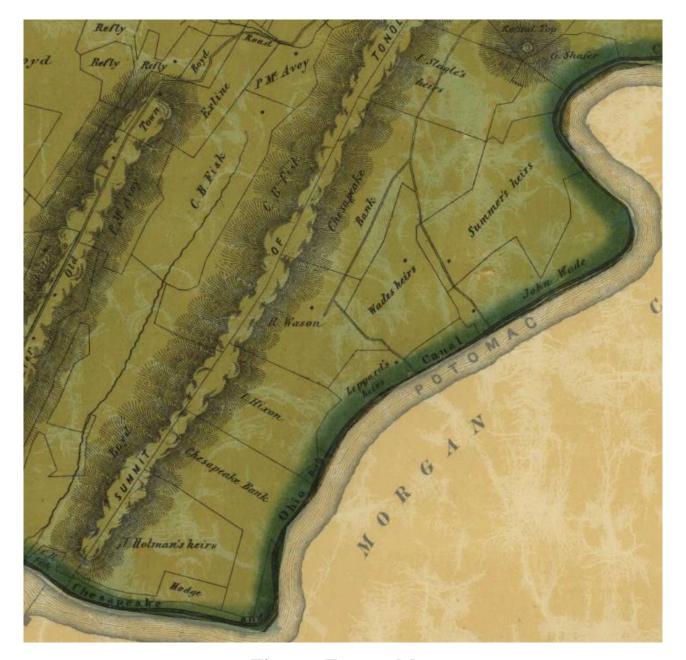

Thomas Taggart Map
1858 Washington County Maryland

Thomas Taggart Map
1858 Washington County Maryland

Im grovements Vigt tood by and of lieased Land -I Dweiny House or bathen 30 by 15 feet 1 Dello 20 calby 16 Floored to a stone Chimney Mable 20 by it Square Logge Dove true 1 de ballin 15. by 12 2 9: 11.6-12-1 1 50 bonk brib - 12 by 5. 1 babbin - 15. by 112 -3º - - 20 by 16-2 30\_ \_18/64-12-2 3° \_ - 16 lby. 12 1 bom bail 12. 64 10 -1 balbin - 18. by 16 130 16 lay 12 2 3° . \_\_\_ 20 Gy. 16-1 Dello \_\_ 16 by 10 \_ a born backs - 12 by A - 4 15285 sto Races \_ 223 young apple theer -68. young weach Trees 57 - Young Charry Detto .