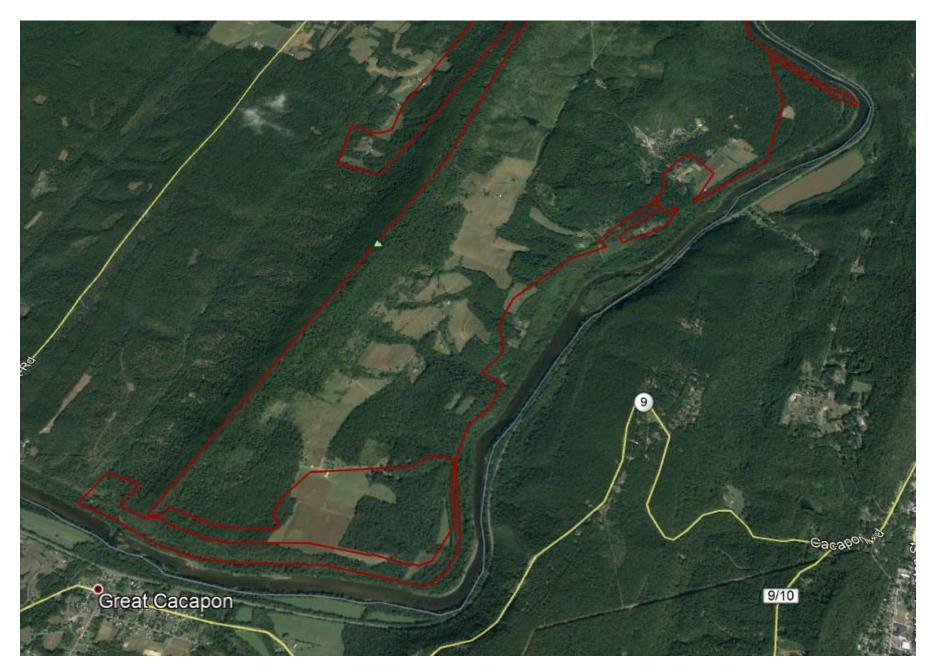

Also shown are tracts which were surrounded by Dalecarlia.

Note: Tract drawings made with DeedMapper 4.2

Dalecarlia 6985 Acres

Dalecarlia-South

| 10. Eltings Right-1743    | 11. Perryns Venture-1761 | 12. Shelbys Delight-1763 |
|---------------------------|--------------------------|--------------------------|
| 13. Potts Resurveyed-1773 | 14. Potts Pleasure-1765  | 15. Boyles Cabin-1752    |