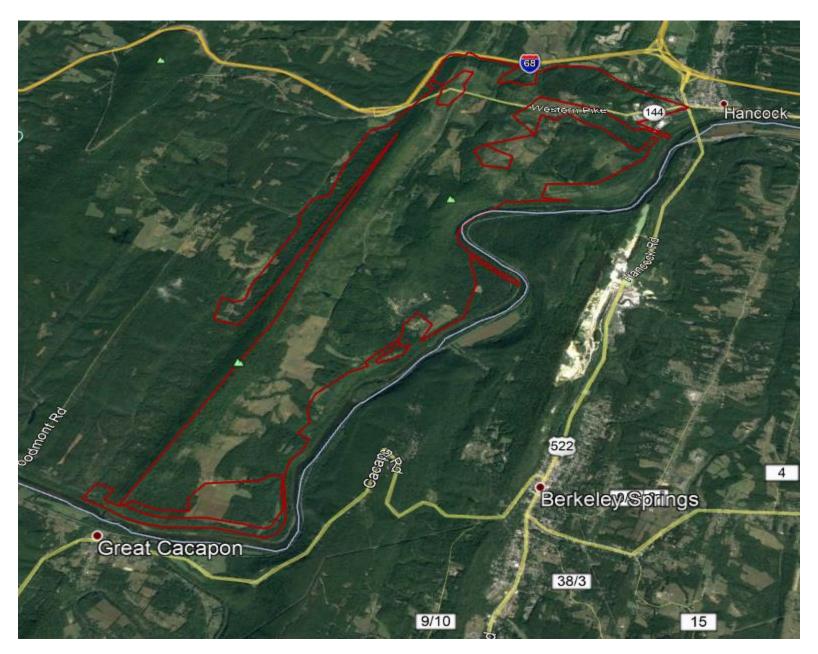

Also shown are tracts which were surrounded by Dalecarlia.

Note: Tract drawings made with DeedMapper 4.2

Dalecarlia 6985 Acres

## John Ridout 1775

Dalecarlia-North

| 1. Dalecarlia-1775        | 2. Wolfs Hollow-1765     | 3. Colemores Ramble-1743          |
|---------------------------|--------------------------|-----------------------------------|
| 4. Rosburghs Delight-1761 | 5. Flints Chance-1752    | 6. Resurvey On Flints Chance-1763 |
| 7. Henthorns Rest-1740    | 8. Darlings Delight-1743 | 9. Darlings Delight-1748          |

Dalecarlia-South

| 10. Eltings Right-1743    | 11. Perryns Venture-1761 | 12. Shelbys Delight-1763 |
|---------------------------|--------------------------|--------------------------|
| 13. Potts Resurveyed-1773 | 14. Potts Pleasure-1765  | 15. Boyles Cabin-1752    |