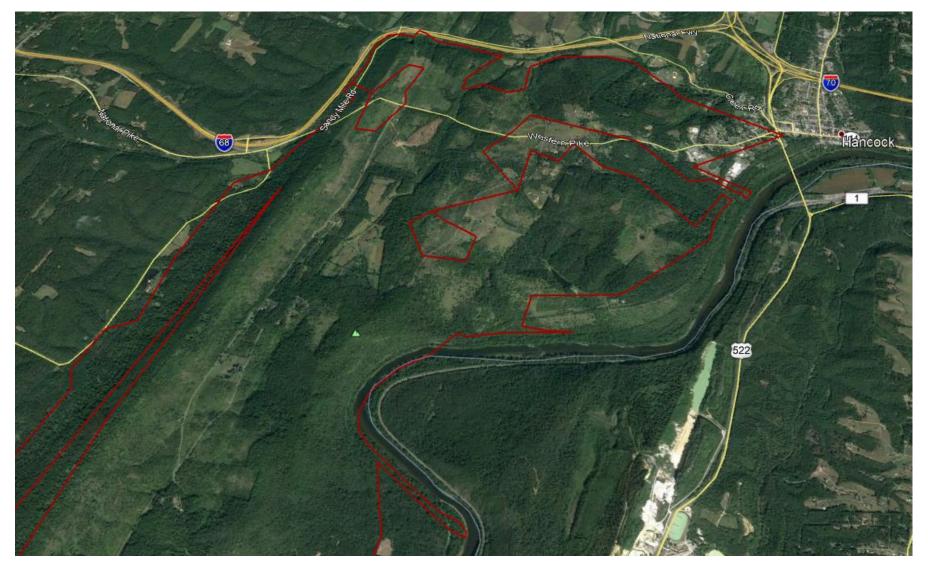

Also shown are tracts which were surrounded by Dalecarlia.

Note: Tract drawings made with DeedMapper 4.2

Dalecarlia 6985 Acres

## John Ridout 1775

Dalecarlia-North

| 1. Dalecarlia-1775        | 2. Wolfs Hollow-1765     | 3. Colemores Ramble-1743          |
|---------------------------|--------------------------|-----------------------------------|
| 4. Rosburghs Delight-1761 | 5. Flints Chance-1752    | 6. Resurvey On Flints Chance-1763 |
| 7. Henthorns Rest-1740    | 8. Darlings Delight-1743 | 9. Darlings Delight-1748          |

Dalecarlia-South

| 10. Eltings Right-1743    | 11. Perryns Venture-1761 | 12. Shelbys Delight-1763 |
|---------------------------|--------------------------|--------------------------|
| 13. Potts Resurveyed-1773 | 14. Potts Pleasure-1765  | 15. Boyles Cabin-1752    |