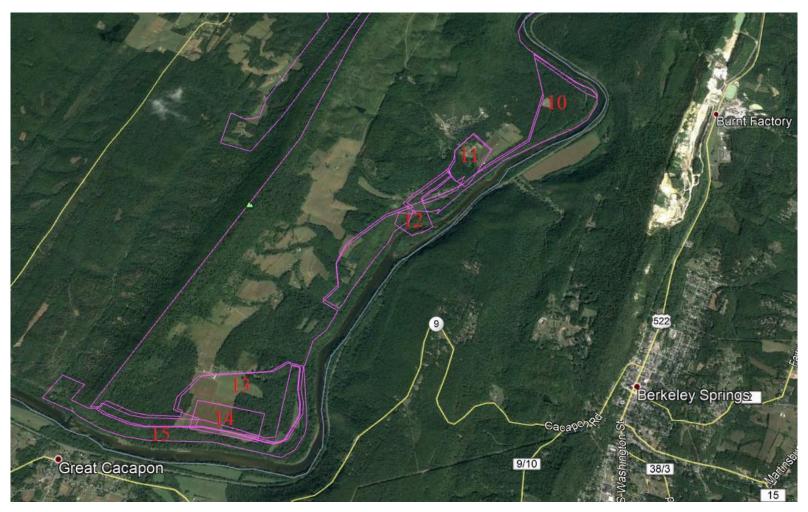

Also shown are tracts which were surrounded by Dalecarlia.

Note: Tract drawings made with DeedMapper 4.2

Dalecarlia 6985 Acres

## John Ridout 1775

Dalecarlia-North

| 1. Dalecarlia-1775        | 2. Wolfs Hollow-1765     | 3. Colemores Ramble-1743          |
|---------------------------|--------------------------|-----------------------------------|
| 4. Rosburghs Delight-1761 | 5. Flints Chance-1752    | 6. Resurvey On Flints Chance-1763 |
| 7. Henthorns Rest-1740    | 8. Darlings Delight-1743 | 9. Darlings Delight-1748          |

Dalecarlia-South

| 10. Eltings Right-1743    | 11. Perryns Venture-1761 | 12. Shelbys Delight-1763 |
|---------------------------|--------------------------|--------------------------|
| 13. Potts Resurveyed-1773 | 14. Potts Pleasure-1765  | 15. Boyles Cabin-1752    |