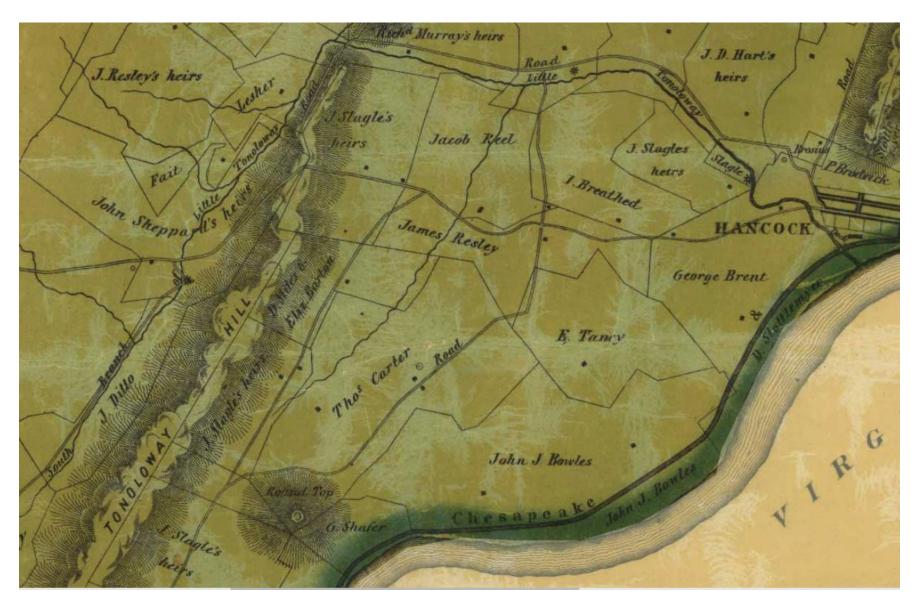

Thomas Taggart Map
1858 Washington County Maryland

Thomas Taggart Map
1858 Washington County Maryland

Im grovements Vigt tood by and of lieased Land -I Dweiny House or bathen 30 by 15 feet 1 Dello 20 calby 16 Floored to a stone Chimney Mable 20 by it Square Logge Dove true 1 de ballin 15. by 12 2 9: 11.6-12-1 1 50 bonk brib - 12 by 5. 1 babbin - 15. by 112 -3º - - 20 by 16-2 30\_ \_18/64-12-2 3° \_ - 16 lby. 12 1 bom bail 12. 64 10 -1 balbin - 18. by 16 130 16 lay 12 2 3° . \_\_\_ 20 Gy. 16-1 Dello \_\_ 16 by 10 \_ a born backs - 12 by A - 4 15285 sto Races \_ 223 young apple theer -68. young weach Trees 57 - Young Charry Detto .