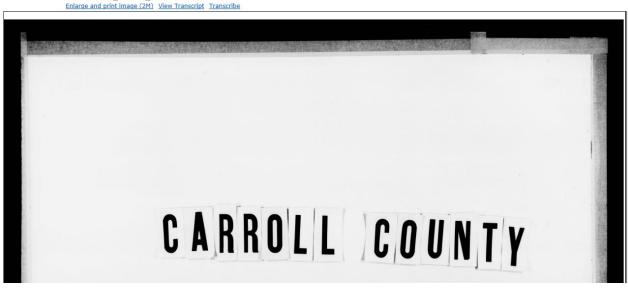

Maryland State Archives
DEPARTMENT OF ASSESSMENTS AND TAXATION MAP DIVISION (Tax Map) msa\_sm125\_sr2362-0270

Jump to page V

# Map Number Index Page

Click on Enlarge and print image. PDF image will load. Zoom in or out as needed

Note: Jump to page function does not match the page numbers

(Map page numbers are located in the bottom right corner)

31.55 (Acres)

P. 68 (Parcel 68)

Note: Map page numbers remain the same to the present day, deed and parcel numbers can change