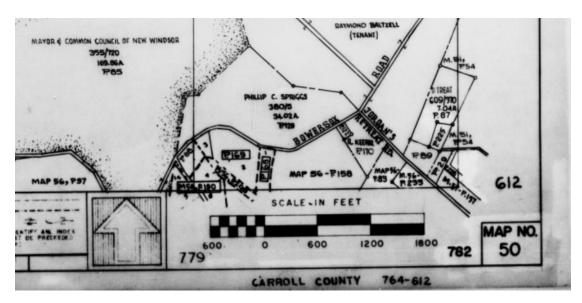

Maryland State Archives
DEPARTMENT OF ASSESSMENTS AND TAXATION MAP DIVISION (Tax Map) msa\_sm125\_sr2362-0270

Jump to page V

# Map Number Index Page

Click on Enlarge and print image. PDF image will load. Zoom in or out as needed

Note: Jump to page function does not match the page numbers

(Map page numbers are located in the bottom right corner)