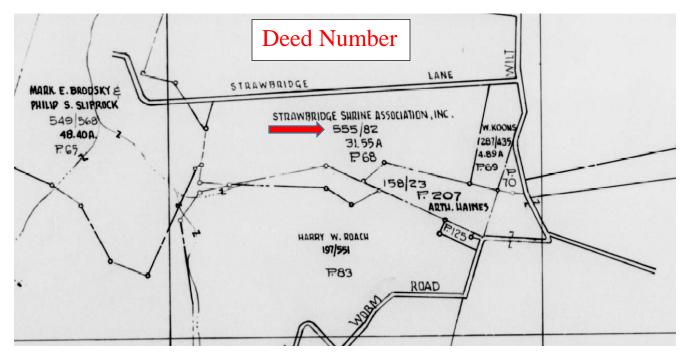

# Map Number Index Page

Click on Enlarge and print image. PDF image will load. Zoom in or out as needed

Note: Jump to page function does not match the page numbers

(Map page numbers are located in the bottom right corner)

31.55 (Acres)

P. 68 (Parcel 68)

Note: Map page numbers remain the same to the present day, deed and parcel numbers can change