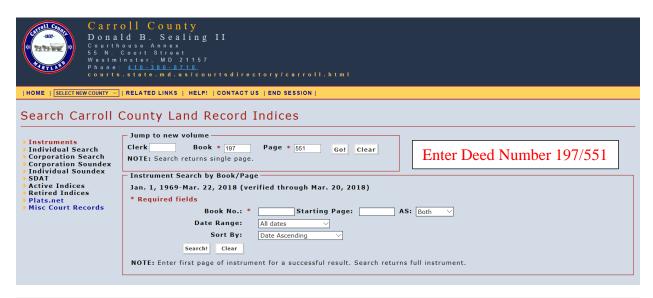

## Deed Number Known

NOTE: Always read thru the entire deed. Information such as a family burial ground may not show up until the end.

# County Deed Index

| Carroll County  Donald B. Sealing II  Courthouse Annex  55 N. Court Street  Westminster, MD 21157  Phone: 410-386-8710  courts.state.md.us/courtsdirectory/carroll.html                                                                                                                                                                                                                                                                                                  |                                                                                                                                                                                                                                                  |                    |                   |  |  |  |  |  |
|--------------------------------------------------------------------------------------------------------------------------------------------------------------------------------------------------------------------------------------------------------------------------------------------------------------------------------------------------------------------------------------------------------------------------------------------------------------------------|--------------------------------------------------------------------------------------------------------------------------------------------------------------------------------------------------------------------------------------------------|--------------------|-------------------|--|--|--|--|--|
| Search Carroll                                                                                                                                                                                                                                                                                                                                                                                                                                                           | County Land Decord I                                                                                                                                                                                                                             | ndices             |                   |  |  |  |  |  |
| Search Carron (                                                                                                                                                                                                                                                                                                                                                                                                                                                          | County Land Record I                                                                                                                                                                                                                             |                    |                   |  |  |  |  |  |
| Individual Search Corporation Search Corporation Soundex Individual Soundex SDAT Active Indices Plats.net Page * Go! Clear NOTE: Search returns single page.  Instrument Search by Book/Page  Jan. 1, 1969-Mar. 22, 2018 (verified through Mar. 20, 2018) * Required fields  Misc Court Records  Book No.: * Starting Page: AS: Both  Date Range: Sort By: Date Ascending  NOTE: Enter first page of instrument for a successful result. Search returns full instrument. |                                                                                                                                                                                                                                                  |                    |                   |  |  |  |  |  |
| Dona Courth 55 N. Westmi Phone:                                                                                                                                                                                                                                                                                                                                                                                                                                          | Carroll County Donald B. Sealing II  Courthouse Annex 55 N. Court Street Westminster, MD 21157 Phone: 410-386-8710 courts.state.md.us/courtsdirectory/carroll.html                                                                               |                    |                   |  |  |  |  |  |
| HOME   SELECT NEW COUNTY                                                                                                                                                                                                                                                                                                                                                                                                                                                 | RELATED LINKS   HELP!   CONTACT US                                                                                                                                                                                                               | END SESSION        |                   |  |  |  |  |  |
| Search Carroll (                                                                                                                                                                                                                                                                                                                                                                                                                                                         | County Land Record In                                                                                                                                                                                                                            | ndices Grantor/Sel | ler Grantee/Buyer |  |  |  |  |  |
| • Instruments • Individual Search • Corporation Search • Corporation Soundex • Individual Soundex • SDAT • Active Indices • Retired Indices • Plats.net • Misc Court Records                                                                                                                                                                                                                                                                                             | Ocrporation Search Corporation Soundex Individual Soundex SDAT Active Indices Retired Indices Plats.net  Clerk Book * Page * Gol Clear NOTE: Search returns single page.  Index CE 245/246  Index CE 245/246  Index CE 245/246  Index CE 245/246 |                    |                   |  |  |  |  |  |
| MDLANDREC   A Digital Image Retrieval System for Land Records & Indices for Carroll County                                                                                                                                                                                                                                                                                                                                                                               |                                                                                                                                                                                                                                                  |                    |                   |  |  |  |  |  |
| HOME   SELECT NEW COUNTY   SEARCH   RELATED LINKS   HELP!   CONTACT US   END SESSION                                                                                                                                                                                                                                                                                                                                                                                     |                                                                                                                                                                                                                                                  |                    |                   |  |  |  |  |  |
| CARROLL COUNTY CIRCUIT COURT (Land Records, Grantee Index, Original) 1837-1983 [New Search] Displaying 1-140 of 140 records.                                                                                                                                                                                                                                                                                                                                             |                                                                                                                                                                                                                                                  |                    |                   |  |  |  |  |  |
| Dates 🔺                                                                                                                                                                                                                                                                                                                                                                                                                                                                  | Description 🔺                                                                                                                                                                                                                                    | Source A           | Accession No      |  |  |  |  |  |
| 1837-1926                                                                                                                                                                                                                                                                                                                                                                                                                                                                | A                                                                                                                                                                                                                                                |                    | MSA_CE245_1       |  |  |  |  |  |
| 1837-1926                                                                                                                                                                                                                                                                                                                                                                                                                                                                | Ca-Cl                                                                                                                                                                                                                                            |                    | MSA_CE245_2       |  |  |  |  |  |
| 1837-1926                                                                                                                                                                                                                                                                                                                                                                                                                                                                | E                                                                                                                                                                                                                                                |                    | MSA_CE245_3       |  |  |  |  |  |
| 1837-1926                                                                                                                                                                                                                                                                                                                                                                                                                                                                | На-Ні                                                                                                                                                                                                                                            |                    | MSA_CE245_4       |  |  |  |  |  |
| 1837-1926                                                                                                                                                                                                                                                                                                                                                                                                                                                                | L                                                                                                                                                                                                                                                |                    | MSA_CE245_5       |  |  |  |  |  |
| 1837-1926                                                                                                                                                                                                                                                                                                                                                                                                                                                                | N-O                                                                                                                                                                                                                                              |                    | MSA_CE245_6       |  |  |  |  |  |
| 1837-1926                                                                                                                                                                                                                                                                                                                                                                                                                                                                | Sa-SI                                                                                                                                                                                                                                            |                    | MSA_CE245_7       |  |  |  |  |  |
| 1837-1926                                                                                                                                                                                                                                                                                                                                                                                                                                                                | Т                                                                                                                                                                                                                                                |                    | MSA_CE245_8       |  |  |  |  |  |
| 1837-1926                                                                                                                                                                                                                                                                                                                                                                                                                                                                | Ba-Bl                                                                                                                                                                                                                                            |                    | MSA_CE245_83      |  |  |  |  |  |
| 1837-1926                                                                                                                                                                                                                                                                                                                                                                                                                                                                | Bo-Bz                                                                                                                                                                                                                                            |                    | MSA_CE245_84      |  |  |  |  |  |
| 1837-1926                                                                                                                                                                                                                                                                                                                                                                                                                                                                | Co-Cz                                                                                                                                                                                                                                            |                    | MSA_CE245_85      |  |  |  |  |  |
| 1837-1926                                                                                                                                                                                                                                                                                                                                                                                                                                                                |                                                                                                                                                                                                                                                  |                    |                   |  |  |  |  |  |
| 1837-1926                                                                                                                                                                                                                                                                                                                                                                                                                                                                | F                                                                                                                                                                                                                                                |                    | MSA CE245 87      |  |  |  |  |  |