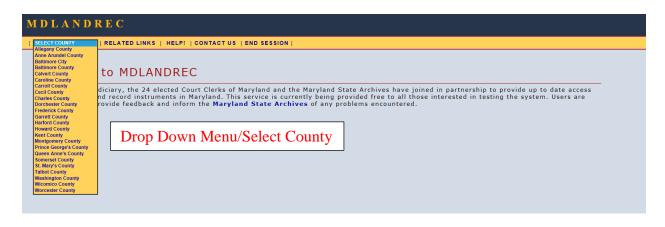

# Deeds

## (Also known as MDLANDREC)

To access the deed site go to the MSA webpage and click on Maryland Land Records in the Quick Link column.

(This is a free site with a password required)

On several websites it was found when people first go to the county page they think the site only covers deeds from 1969 to the present time.

Left Side Tool Bar: Click on Active Indices to access early deed indexes

Index layout varies from county to county with more than one index. Experiment to see which one serves your needs.