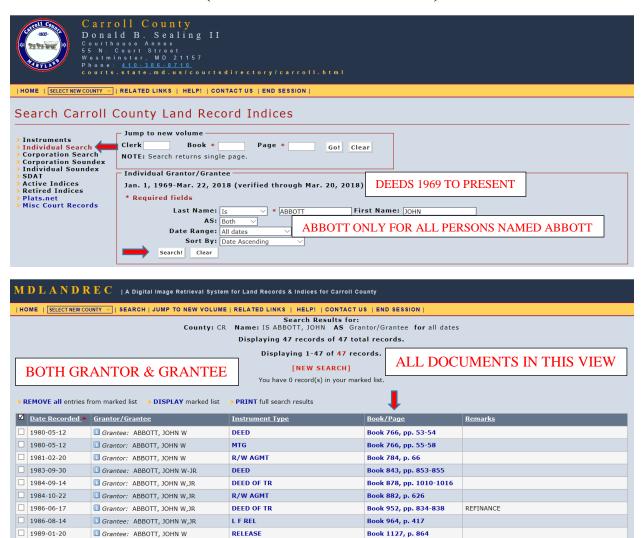

## Individual Name Search

(1969 to Present Date)

Book 1147, pp. 741-744

1989-05-23

☐ Grantor: ABBOTT, JOHN W,AKA

DEED OF TR