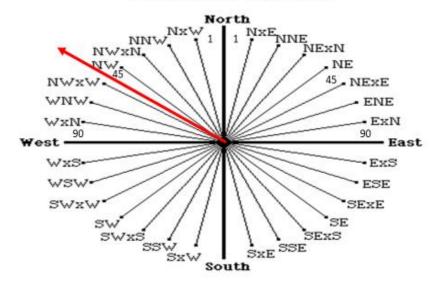

# Early Survey Terms Perch/Pole-16.5 Feet

N 45 DEGREES W 100 PERCHES (1650 Feet)