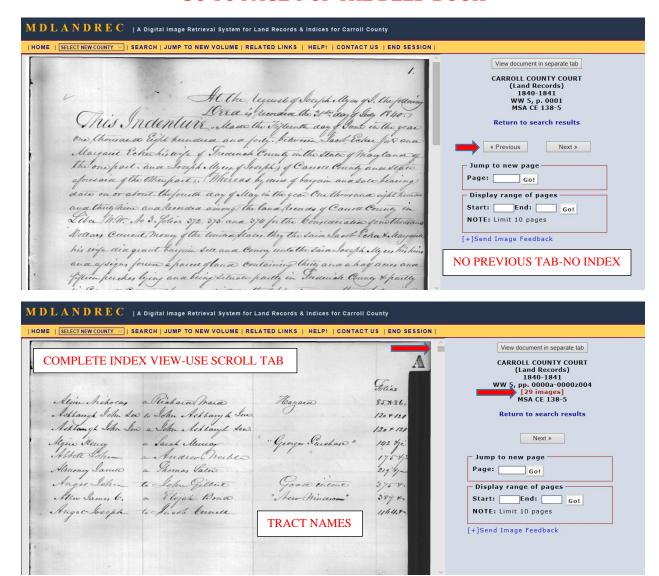

| M D L A N D R E C   A Digital Image Retrieval System for Land Records & Indices for Carroll County                                                                                                                                                                                 |                                                                                                                                                                                                                                                                                                                                                                                                                                                                                                                                                                                                                                                                                                                                                                                                                                                                                                                                                                                                                                                                                                                                                                                                                                                                                                                                                                                                                                                                                                                                                                                                                                                                                                                                                                                                                                                                                                                                                                                                                                                                                                                                |
|------------------------------------------------------------------------------------------------------------------------------------------------------------------------------------------------------------------------------------------------------------------------------------|--------------------------------------------------------------------------------------------------------------------------------------------------------------------------------------------------------------------------------------------------------------------------------------------------------------------------------------------------------------------------------------------------------------------------------------------------------------------------------------------------------------------------------------------------------------------------------------------------------------------------------------------------------------------------------------------------------------------------------------------------------------------------------------------------------------------------------------------------------------------------------------------------------------------------------------------------------------------------------------------------------------------------------------------------------------------------------------------------------------------------------------------------------------------------------------------------------------------------------------------------------------------------------------------------------------------------------------------------------------------------------------------------------------------------------------------------------------------------------------------------------------------------------------------------------------------------------------------------------------------------------------------------------------------------------------------------------------------------------------------------------------------------------------------------------------------------------------------------------------------------------------------------------------------------------------------------------------------------------------------------------------------------------------------------------------------------------------------------------------------------------|
| HOME   SELECT NEW COUNTY     SEARCH   JUMP TO NEW VOLUME   RELATED LINKS   HELP!   CONTACT US   END SESSION                                                                                                                                                                        |                                                                                                                                                                                                                                                                                                                                                                                                                                                                                                                                                                                                                                                                                                                                                                                                                                                                                                                                                                                                                                                                                                                                                                                                                                                                                                                                                                                                                                                                                                                                                                                                                                                                                                                                                                                                                                                                                                                                                                                                                                                                                                                                |
| At the request of John Abbitt the following Der a is recorded the 28 November 1840, This Smill Mention I star this Sweet digth as ay of November in the year of our End Eighteen hundred and forty, Between Anciew                                                                 | View document in separate tab  CARROLL COUNTY COURT (Land Records) 1840-1841 WW 5, p. 0175 MSA CE 138-5                                                                                                                                                                                                                                                                                                                                                                                                                                                                                                                                                                                                                                                                                                                                                                                                                                                                                                                                                                                                                                                                                                                                                                                                                                                                                                                                                                                                                                                                                                                                                                                                                                                                                                                                                                                                                                                                                                                                                                                                                        |
| (Mello of Canone County anastron of Mayland, and Sohn Abbott of County anastrate aforesaid, Wilnysold that the laid Andrew Prebed for and in Consideration of the seun of leve hunder and twenty few Bottan to him in hand paid by the said John Abbott before two stading         | West and a second of the secon |
| needle doth hereby a ck nowhage, hath granew bargains sold, alien - Enferted and Confermen, and by there presents doth grant bargain                                                                                                                                               | Display range of pages  Start: End: Go!  NOTE: Limit 10 pages                                                                                                                                                                                                                                                                                                                                                                                                                                                                                                                                                                                                                                                                                                                                                                                                                                                                                                                                                                                                                                                                                                                                                                                                                                                                                                                                                                                                                                                                                                                                                                                                                                                                                                                                                                                                                                                                                                                                                                                                                                                                  |
| Lete, alien, enfeof, and confirm unto the Laid Sche Mott his heis & opion, all the part or parel of land care a "Reyan Delight bying in Cande Councy Maryland, which is contained within the following meter, bounds, course, and distances, Dequing for the out lines to instrum. | [+]Send Image Feedback                                                                                                                                                                                                                                                                                                                                                                                                                                                                                                                                                                                                                                                                                                                                                                                                                                                                                                                                                                                                                                                                                                                                                                                                                                                                                                                                                                                                                                                                                                                                                                                                                                                                                                                                                                                                                                                                                                                                                                                                                                                                                                         |