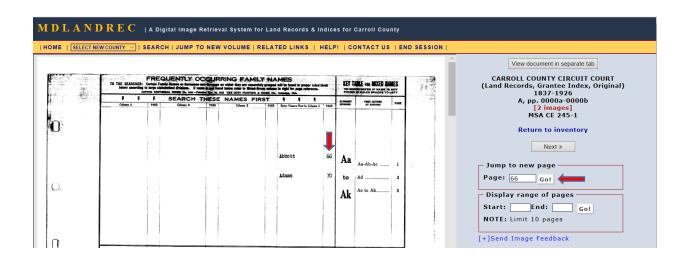

Select Surname Letter (Ex. A for Abbott)

| MDLANI |                                                                           |             |            | for Land Records                                                                                                             |             |                       |                                       |      | D SESSION |                                                                                                               |
|--------|---------------------------------------------------------------------------|-------------|------------|------------------------------------------------------------------------------------------------------------------------------|-------------|-----------------------|---------------------------------------|------|-----------|---------------------------------------------------------------------------------------------------------------|
|        | TO THE SEARCHER: Certain File below asserting to large all concernor ware | QUENTLY OCC | JRRING FAM | IILY NAMES artisty groups will be found in proper 6 forces notions to right for page refere 9 & 20 00000, 00 colonies, 00 in | ruled block | KEY T                 | ASILE FOR MIXED II                    | AMES | Î         | View document in separate tab  CARROLL COUNTY CIRCUIT COURT (Land Records, Grantee Index, Original) 1837-1926 |
|        | Column 4 PAGE                                                             | SEARCH THE  | SE NAMES F | PAGE Enter Names First in Cal                                                                                                | Quee 1 PAGE | ALPHANET<br>DETISIONS | PRET LETTERS<br>OF SURAME             | PAGE |           | A, pp. 0000a-0000b [2 images] MSA CE 245-1                                                                    |
| U      |                                                                           |             |            | 1                                                                                                                            |             |                       | # # # # # # # # # # # # # # # # # # # |      |           | Return to inventory  Next »                                                                                   |
|        |                                                                           |             |            | Adams                                                                                                                        | 70          | Aa<br>to              | Aa-Ab-Ac                              | . 1  |           | Jump to new page Page: Go!                                                                                    |
|        |                                                                           |             |            |                                                                                                                              |             | Ak                    | Ae to Ak                              | . 5  |           | Display range of pages Start: End: Go!                                                                        |
|        |                                                                           |             |            |                                                                                                                              |             |                       |                                       | S    |           | NOTE: Limit 10 pages [+]Send Image Feedback                                                                   |