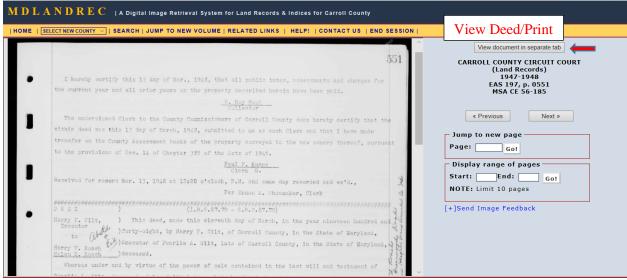

## Deed Number Known

NOTE: Always read thru the entire deed. Information such as a family burial ground may not show up until the end.